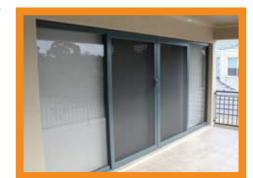

### SecureGrille Security Hinged and **Sliding Doors**

- Exceeds Australian Standards 5039/41
- Heavy duty 7mm extruded aluminium grille
- Triple locking system
- Heavy duty door closer (for hinged doors)
- Heavy duty wheels (for sliding doors)
- Fibreglass insect mesh
- Available in multi door set up
- Wide range of colours available

### **SecureGrille Security Grille Screens**

- Exceeds Australian Standards 5039/41
- Heavy duty 7mm extruded aluminium grille
- Fibreglass insect mesh
- Wide range of colours available

Australian Standards tested and passed by NATA Accredited Laboratory