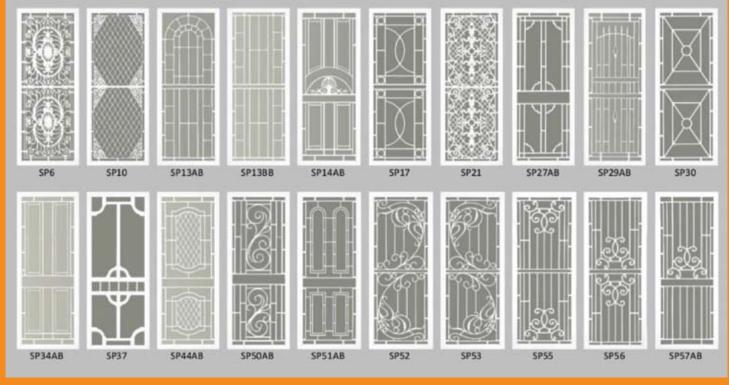

- All cast panel doors are available as a Barrier or PROMESH style
- Heavy duty aluminium frame Powder coated in any colour at no extra cost
- Many styles to choose from Custom built to your requirements