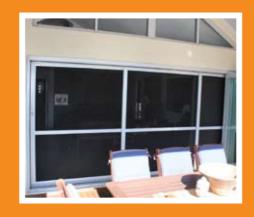

### **SecureGrille Security Grille Screens**

- Exceeds Australian Standards 5039/41
- Heavy duty 7mm extruded aluminium grille
- Fibreglass insect mesh
- Wide range of colours available

Australian Standards tested and passed by NATA Accredited Laboratory

### **PROMESH Security Hinged Doors**

- Patented 'Hook' method of manufacture
- High tensile stainless steel woven mesh
- Triple beak locking system
- · Heavy duty door closer
- 3 x security hinges
- Reduces UV rays
- Frames available in a wide range of colours
- Custom built to your requirements
- Available in multi door set up