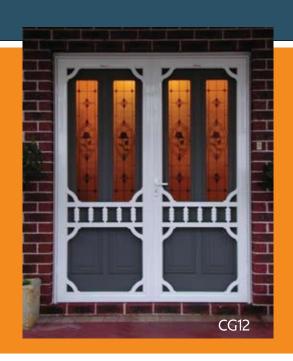

## **Decorative Cast Panels**

Our PROMESH Decorative security doors make you feel like you have the security of a fortress without compromising the warmth and comfort of your home. Many homes include a decorative timber door as a feature of the front of the house. In the past it has been difficult to offer a Decorative cast panel door that is also a true security door due to the open nature of cast aluminium panels. Decorative cast panel doors are available as a Barrier or PROMESH style. All of our PROMESH Decorative doors are constructed using our unique patented Hook System. Manufacture involves a 60 tonne hydraulic press forming a fold back portion along all sides of the mesh. The mesh grips within the recess of its frame, is locked under tension & cannot be removed.

- All cast panel doors are available as a Barrier or PROMESH style
- Heavy duty aluminium frame Powder coated in any colour at no extra cost
- Many styles to choose from Custom built to your requirements