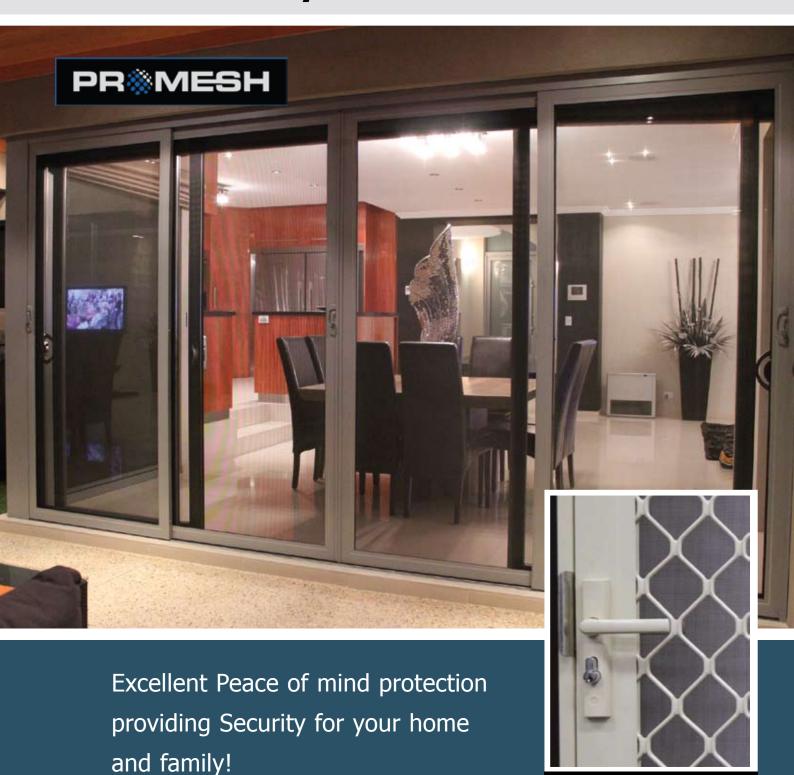

# PRMESH

### Stainless Steel Security Mesh Doors and Window Screens

Our PROMESH security doors make you feel like you have the security of a fortress without compromising the warmth and comfort of your home.

All of our doors are constructed using our unique patented Hook System. Manufacture involves a 60 tonne hydraulic press forming a fold back portion along all sides of the mesh. The mesh grips within the recess of its frame, is locked under tension and cannot be removed. Without the use of screws or rivets, this also gives a very neat and well finished appearance. The 0.9mm 304 grade high tensile stainless steel woven mesh is coated using anti-fade high quality black powder coating. The mesh has been pre-treated to prevent corrosion and tested for strength to provide optimal performance.

### **PROMESH Security Hinged Doors**

- Patented 'Hook' method of manufacture
- High tensile stainless steel woven mesh
- Triple beak locking system
- · Heavy duty door closer
- 3 x security hinges
- Reduces UV rays
- Frames available in a wide range of colours
- Custom built to your requirements
- Available in multi door set up

### **PROMESH Security Sliding Doors**

- Patented 'Hook' method of manufacture
- High tensile stainless steel woven mesh
- Triple locking system
- Heavy duty sliding door wheels
- Exclusive anti jemmy door frame option
- Reduces UV rays
- Frames available in a wide range of colours
- Custom built to your requirements
- Available in multi door set up