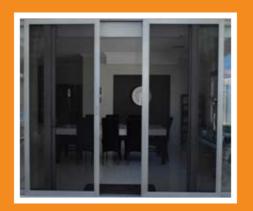

### SecureGrille Security Hinged and **Sliding Doors**

- Exceeds Australian Standards 5039/41
- Heavy duty 7mm extruded aluminium grille
- Triple locking system
- Heavy duty door closer (for hinged doors)
- Heavy duty wheels (for sliding doors)
- Fibreglass insect mesh
- Available in multi door set up
- Wide range of colours available

### **PROMESH Security Sliding Doors**

- Patented 'Hook' method of manufacture
- High tensile stainless steel woven mesh
- Triple locking system
- Heavy duty sliding door wheels
- Exclusive anti jemmy door frame option
- Reduces UV rays
- Frames available in a wide range of colours
- Custom built to your requirements
- Available in multi door set up