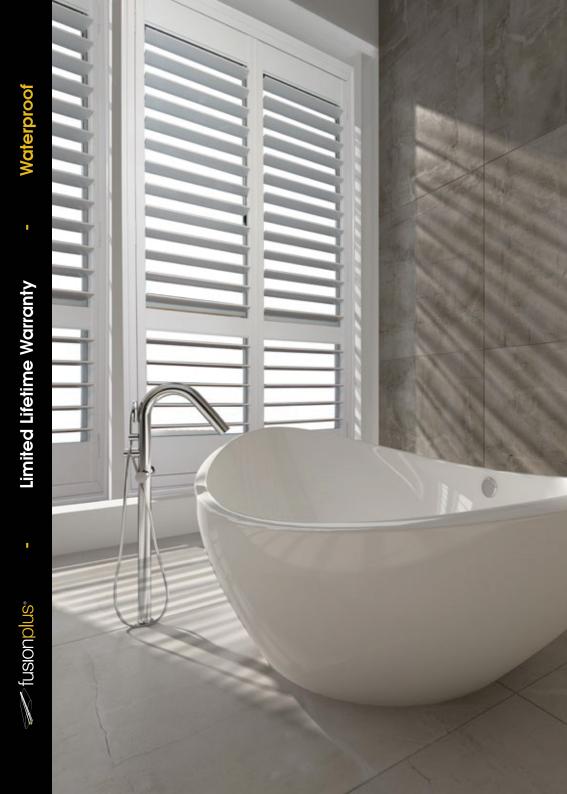

# Suitability

Stands up to moisture heat & humidity

# Warranty

Fusion PLUS comes with a transferrable Limited Lifetime Warranty

| Vivid White, China White, Natural<br>White, Lexicon Half, Hog Bristle<br>1/4, Full Strength Hog Bristle<br>Elliptical 64, 89, 115mm |
|-------------------------------------------------------------------------------------------------------------------------------------|
|                                                                                                                                     |
|                                                                                                                                     |
| 51mm beaded                                                                                                                         |
| Hidden /Centre /Offset                                                                                                              |
| Arch, Rake, Triangle, Sunburst                                                                                                      |
| -frames, Z-frame bull nose,<br>Γ post, Outside Mount Extension<br>-frame, Elegant z-frame                                           |
| 1                                                                                                                                   |